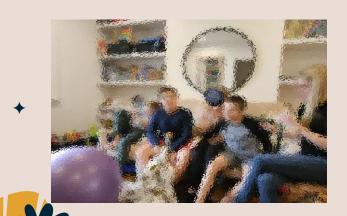

## 첏 Home Visits

Shadowed my supervisor on home visits with the Triplets: Louie, Leno, and Ari (age 11) with ASD.

Approach centered around each child, focusing heavily on leveraging their strengths to cater to their unique needs.

Visits primarily focus on skill development and managing emotional and behavioral challenges. Implemented diverse behavioral approaches and adjustment techniques.

My advisor Kathy reading to the triplets, she's so sweet