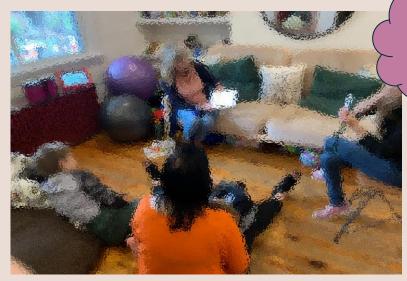

## 첏 Home Visits

Shadowed my supervisor on home visits with the Triplets: Louie, Leno, and Ari (age 11) with ASD.

Approach centered around each child, focusing heavily on leveraging their strengths to cater to their unique needs.

Visits primarily focus on skill development and managing emotional and behavioral challenges. Implemented diverse behavioral approaches and adjustment techniques.

My advisor Kathy reading to the triplets, she's so sweet